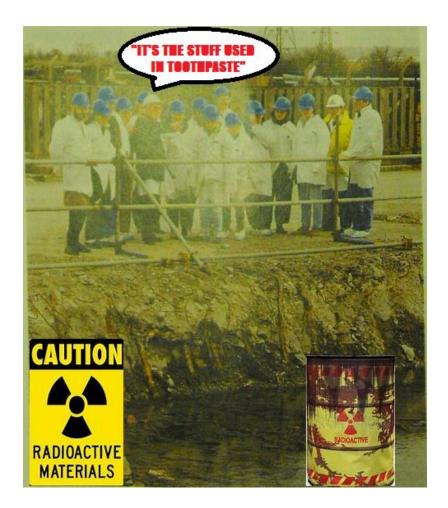

IN THE EVENT OF AN EMERGENCY- YOU'RE SCREWED, CAUSE WE WON'T SOUND THE ALARM. #maskingmorethanchemistry