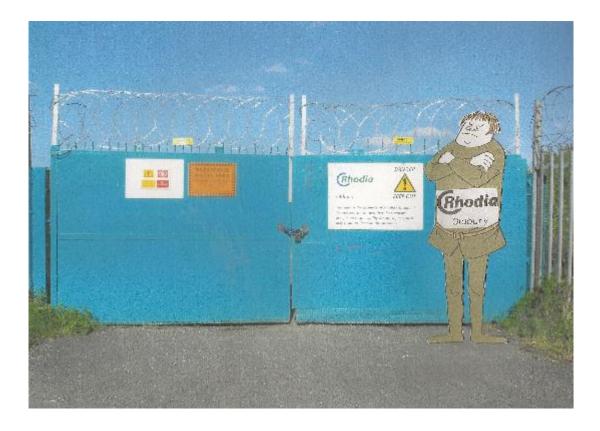

IN THE EVENT OF AN EMERGENCY- YOU'RE SCREWED, CAUSE WE WON'T SOUND THE ALARM. #maskingmorethanchemistry